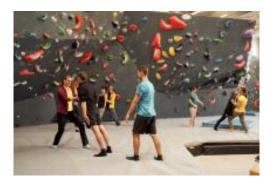

## GRIP CLIMBING BIEL/BIENNE

Various levels of difficulty, an outdoor wall and a large bouldering room make this climbing hall attractive to all. The bistro offers refreshments after the sport and regular events complete the offer.