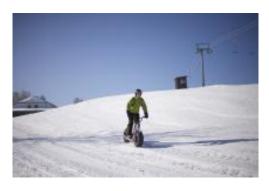

# SNOW SCOOTER XL

After a ride on the Robella chairlift, you take to the handlebars of a specially equipped scooter for an original experience as you hurtle down the track to Buttes. Thanks to its extra large tyres adapted to the snow, you can safely ride down the 5 km long trail.