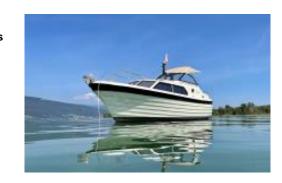

This boat, named Sarah, was built in Norway in 1984 and is about 8 metres long and 3 metres wide. It has two berths, a bathing platform, two double sofas (inside and outside), a dining table, a kitchen (with refrigerator), sound equipment and solar electricity.