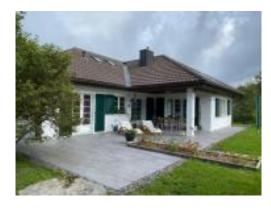

## CHAMBRE D'HÔTES -FLAMBOYANT

Located a few minutes' walk from the village centre, the train station and the Leisure Centre, the "Flamboyant" guest house is ideally situated in a tranquil and pleasant neighbourhood of Saignelégier. Breakfast is included. A parking space, garden, deckchairs and cot are at your disposal and nearby amenities include good restaurants, hiking and mountain bike trails, a swimming pool, indoor skating rink, horse riding centre, tennis courts, the Étang de la Gruère marsh (5 min. drive), the River Doubs (15 min. drive) and a golf course (20 min. by car or train).