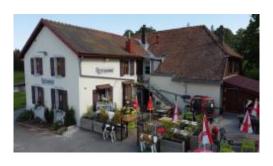

## MONT DE BAULMES RESTAURANT

The Restaurant du Mont-de-Baulmes is a lively place in summer. It welcomes many hikers on their way to the Aiguilles de Baulmes. Next to the restaurant is a belvedere offering one of the finest panoramas of the Jura massif, stretching from Lake Neuchâtel to Lake Geneva, with the Alps in the background.

Open from mid-April to the end of October, the Restaurant du Mont-de-Baulmes welcomes you 6 days a week, and every day in July and August, to enjoy their famous cheese doughnuts and other typical culinary specialities.