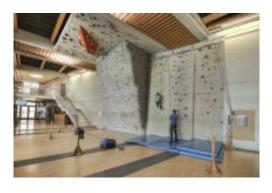

# **CLIMBING WALL - ESPACEVAL**

Practice climbing all year round on the wall in the hall of the sports centre. Basic courses are available for beginners, while experienced climbers can compete on routes with different levels of difficulty.

## **GOOD TO KNOW**

- 8 climbing routes and a learning wall
- Public holidays and summer school holidays, open from 9am to 7pm