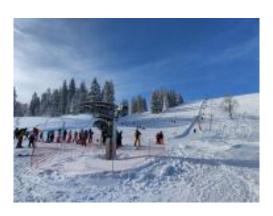

# CRÊT-MEURON

This small ski area is located in a slightly exposed valley hollow and offers excellent snow conditions. Thanks to the blue and red slopes and its connection to La Corbatière, families will get their money's worth in a fairytale setting.