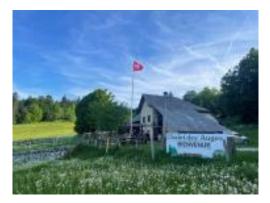

## LES AUGES CHALET

Numerous excursion possibilities are accessible to hikers of all levels towards the Vallon du Nozon and especially to the summit of the Dent de Vaulion. Passionate MTB riders pass nearby on the MTB Jura Bike Trail No. 3. The panoramic view from the terrace overlooks the lakes of Neuchâtel, Morat and Bienne, the plain of Orbe, a section of the Jura mountains and on clear days - and with a bit of luck - the Bernese Oberland.

Specialities: Regional ham on the bone, regional products and regional wines.