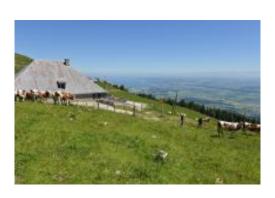

## SUCHET CHALET

The restaurant, which is accessible by car, is a 15-minute walk from the summit of the Suchet from where an amazing all-round panorama of the Alps, the Jura, the lakes of Geneva, Neuchâtel and Morat, and of the Joux Valley can be admired.

Walking paths are accessible to families and sporting enthusiasts alike who wish to discover the region's flora and fauna. The restaurant's vast terrace offers a pleasant break and entices guests to sample regional products while enjoying a magnificent view of the plain and the Alps.