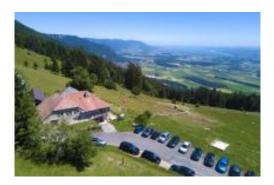

## MATHOULAZ CHALET

The restaurant, set in a typical Jura wooded pasture, is accessible by car. Hikers can reach it within one hour from the summit of the Suchet, from where they can admire a stunning 360° panorama of the Alps, the Jura and the lakes of Geneva and Neuchâtel. Hiking and walking trails are accessible to families and more serious hikers alike.