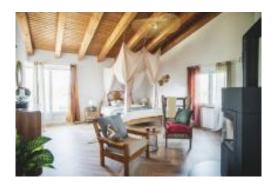

## APPARTEMENT - CHEZ LE P'TIT SERGE

Discover our beautiful region with family or friends in this cosy and comfortable flat with a bohemian flair. Ideally situated, just a few minutes from the train station, the restaurants and the shops of the village.

The flat Chez Le P'tit Serge has two bright and cosy, spacious (30 m2 and 20 m2) bedrooms with double beds and wood-burning stove.

In the comfortable living room with a double sofa bed, a TV, a dining table for 8 people and plenty of storage space, you can enjoy the evenings with a glass of wine or a board game.

Cosy and practical, fully equipped kitchen with everything you need for a fondue, a raclette or other delicious dishes.

Snug bathroom with shower.

For groups of 5 or more, an annex can be opened to include a second bathroom with bathtub, as well as two double bedrooms.