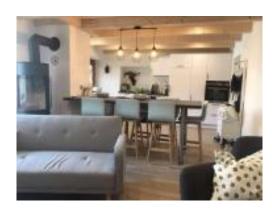

## APPARTEMENT - LA PARESSE EN DOUCE

The gentleness and colours of the Doubs on your doorstep! Come and recharge your batteries in the heart of the village of Soubey, in this beautiful renovated apartment in a large house typical of the Clos du Doubs.

Fully equipped kitchen, living room, TV (Netflix), bathroom with Italian shower and double sinks, parents' bedroom and children's bedroom (4 beds).

You will be able to enjoy the sun and the view over the Doubs river with a furnished and equipped terrace (grill, table and benches, deckchairs, parasol)

80 m2 surface area available. Washing and drying machine. Ideally located, right next to the Doubs, the bus stop, the restaurant and the "Au dépanneur" shop. The meeting point for canoeing is right outside the door!