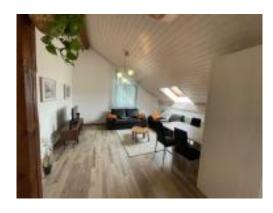

## APPARTEMENT - ACHOUMÉ

Welcome to Achoumé, a charming 3.5 room 75 sqm attic apartment.

The living room has a lot of character with wood panelling, mountain views from some windows and an entrance hall.

The living room features two leather sofas in front of the television offering various channels and WiFi is also available.

Two double bedrooms, one with two 90x200 mattresses and the second with a 140x200 mattress will ensure you enjoy a good sleep. There are two bathrooms in the apartment: one with bath, washbasin, WC and hairdryer, the second with WC and washbasin only. Silk and cotton bed linen, bath and kitchen towels, an ironing board and iron as well as a vacuum cleaner are also provided in the apartment.