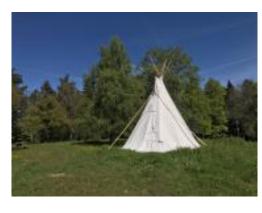

## **FERME MONT-DEDOS**

The Mont-Dedos farm welcomes you in a green setting on the edge of the forest for a return to nature. The estate features a gypsy caravan in which we offer a chance to spend a romantic stay as a couple as well as a tepee, in which you will enjoy a memorable night with your family or your friends! An outdoor picnic area is available, complete with table, fireplace, grill and games for children. A breakfast or brunch with products from the farm can be booked. Prices: Standard breakfast CHF 10/person Brunch CHF 30/person.