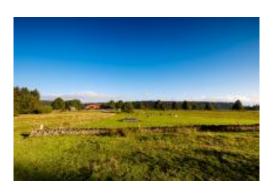

## OVERNIGHT STAY WITH YOUR FAMILY AT THE METAIRIE DU BOIS-RAIGUEL

The Bois-Raiguel farmhouse, on the Chasseral ridge, welcomes its visitors with beautiful wooden rooms. The exposed beams add an extra charm to the place. A restful night's sleep is guaranteed in this haven of greenery. On request, it is possible to attend the cheese making process.