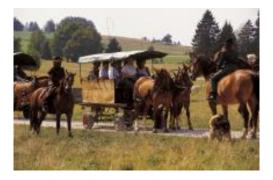

## OVERNIGHT STAY AND RIDE IN A HORSE-DRAWN CARRIAGE AT MONT-CROSIN

The Chalet Mont-Crosin, located a stone's throw from the Mont-Crosin wind turbines, welcomes you at an altitude of 1'200m for a stay in the heart of nature. A view of the Chasseral and its antenna, fresh air and regional cuisine, this is what awaits you while staying at the Chalet Mont-Crosin. And by staying one night in this establishment, an aperitif in a harnessed chariot will be offered.

## PRICES

Price of the combined offer CHF 116.50 Package overnight stay, welcome cocktail and aperitif on a horse-drawn carriage (per person)