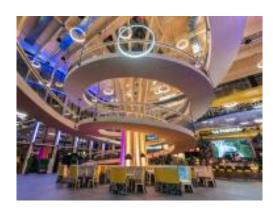

## **EXPLORIT**

EXPLORIT opens the doors to a world of exciting adventures and discoveries in the heart of the Y-Parc technology park. On one side of the building, find the Business & Services section with event rooms or offices for rent, a coworking space, many bars and restaurants, a medical center, a makerspace, a fitness center and much more!

On the other side, a Leisure & Discovery area with fun and educational exhibitions for the whole family, five uniquely designed cinema rooms, a Kids Club during the holidays or for children's birthdays, as well as a welcoming room esports events called Exploria.