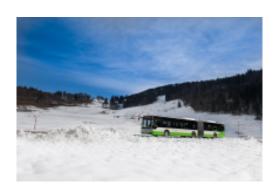

BUS, BUGNENETS - SAVAGNIÈRES

## **SNOWBUS**

A snow bus takes you safely from the city of Neuchâtel to the departure of the Bugnenets ski lift. This line, specially dedicated to ski and snowboard enthusiasts, serves around fifteen stops along the way, including the Crêt du Puy ski lift.