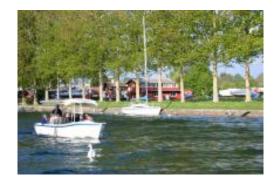

## SOLAR ENERGY BOAT TRIPS « SOL-À-FLOTS »

Sol-à-Flots offers educational outings on board a boat equipped with photovoltaic panels, taking visitors at an average speed of 7 to 8 km/h with no engine noise to discover the lake landscape and explore the aquatic ecosystem. In order to introduce visitors to the charms of this region, an aperitif with local produce can be served and enjoyed on board.