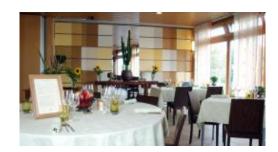

## RESTAURANT LA TABLE DE MARY

Both bistro and restaurant, the Table de Mary (1\*/16 points GM), situated on the slopes above Yverdon-les-Bains, offers a daily seasonal lunch menu prepared with fresh products from the market. In the evening, guests compose their menu as the fancy takes them.

Named Chef of the Year in GaultMillau 2012, Maryline Nohazic perpetuates a tradition of refined and creative cuisine in a convivial setting, giving excellent value for money.

In summer the flower-bedecked terrace overlooking the Lake of Neuchâtel, together with the adjoining play area, invite you to prolong your meal at your leisure.