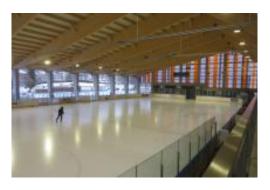

# THE INDOOR SKATING RINK OF THE 3 VALLONS

The indoor skating rink of Vallorbe is located only 15 minutes away from the Hôpitaux-Neufs (France, Doubs) and the Vallée de Joux, and 20 minutes from Yverdon-les-Bains. Numerous training sessions and tournaments are held there every year. Ice skates can be rented and there is a heated bar.