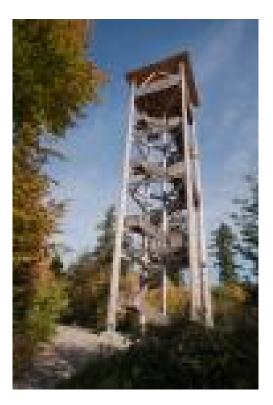

## CHRU TZHÖCHI IN LYSS

If you would like to enjoy a distant view and be lifted high above the tops of the trees by the power of nature, the Chru?tzhöchi is just the place to be. This is made possible courtesy of a viewing tower that looks unassuming from the outside. Four Douglas fir tree trunks, more than 100 years old, hold a platform for visitors 38 m above the ground.