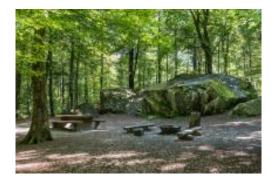

## JOLIMONT / TEUFELSBURDI

The erratic blocks, Bronze Age and early Celtic burial mounds, and bowl stones that are to be found here, are located directly on the "Drachenlinie" (dragon line). This is a line of energy which brings us closer to ancient knowledge about the secret of life. One legend tells how the devil himself gathered blocks here for the construction of a castle on Jolimont to watch the inhabitants of the region