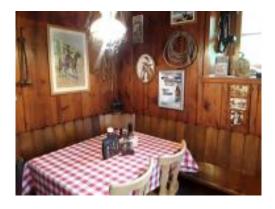

## HIRSCHY RANCH & RESTAURANT

Specialities: entrecote, homemade hamburger (farm meat according to availability), barbecue on reservation (groups), fondue, beefsteak with whisky sauce.