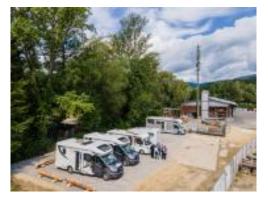

## SITE FOR MOBILE HOMES IN ORPUND

The Bernese Seeland is in a central location in Europe. If you are travelling through Switzerland in a mobile home with the aim of taking a holiday in Southern Europe, you can stop over at the Orpund pitch. Have a rest and enjoy the region for a day or two here after covering hundreds of kilometres.

## **GOOD TO KNOW**

- 7 pitches are available
- Pay with cash (CHF /  ${\displaystyle \in}$  ) or via apps such as EasyPark, Parkingpay and Twint
- Services included in the price: service area with disposal of grey water, cassette toilets with hose and materials too, wireless network / Wi-Fi and visitor's tax
- Dogs are welcome but must be kept on a lead
- Navigation address, GPS 47o 08' 147" N / 7o 18' 463" E
- Access via the N5 motorway to Biel, exit at Orpund local junction sign (Raiffeisen Bank) – to the works yard
- Local indoor swimming pool
- Outdoor bathing next to the pitch swimming in the Aare
- Former Premonstratensian monastery of Gottstatt, 13th century church wing still in existence
- Public bus line very close to Biel
- Seeland bike network: reach the centre of Biel/Bienne in 15 minutes ebike
- Starting point for many well-signposted hiking trails in Seeland, around Lake Biel into the Jura mountains and Nordic walking routes
- Various museums and exhibitions in the area
- Restaurants and shopping options in Orpund and Biel
- Other services for vehicles: specialist professional workshops are available within a 30 km radius