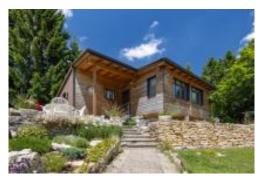

## CHALET BELLEVUE

The Chalet is set in an idyllic location. It's main rooms have been refurbished and enlarged in 2014, to offer a warm and welcoming space for up to 4 persons with fine details (oak floors, original furniture, central heating). The magnificent view on the Chasseral Mountain and the garden give a relaxing atmosphere in the middle of the fields. Located at 1.200m of altitude, the Chalet is an ideal starting point for hikes, bike tours, cross country skiing or snowshoe tours. At the cross road of the Franches-Montagnes, Neufchatel Mountains and Saint-Imier Valley, the Mont-Crosin region has a many opportunities to offer to sports fans, as well as excellent addresses with fine food. A large Living space of 40m2, equiped with a Swedish wood-burning stove, 2 comfortable bed-rooms with storage space, a fully equipped kitchen with dishwasher, and a small bathroom with shower, will give you ample space to relax and enjoy the charms of the region. The approximately 1000 m2 garden offers the possibility to play outside or to relax, to eat under the pergola or even grill in the fireplace.