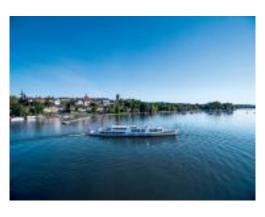

## CRUISE LAKE MURTEN

Several times a day during the summer season you can explore Lake Murten by boat. From Murten, you start off in an anti-clockwise direction. The ship first docks in Praz, then continues on to Môtier, Vallamand and Faoug before docking in Murten again.

LNM (Société de Navigation sur les lacs de Neuchâtel et Morat SA) is responsible for navigation on the Lakes of Murten and Neuchâtel.

The season lasts from Easter to the End of October. Until june the ships navigate only from Wednesday to Sunday.