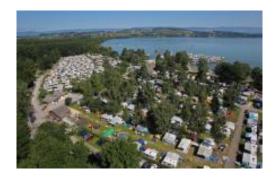

## CAMPING PLAGE AVENCHES

The Camping Plage Avenches is located on Lake Murten's shores and will delight you with its fine sandy beach as well as the cooling lake, open for swimming. The campsite offers a modern, comfortable infrastructure, convivial atmosphere and a breathtaking panorama of the Vully.

Many fun-filled activities and events await you from July to August. Water sports, craft workshops and musically-themed evenings promise unforgettable moments throughout the summer. Free WiFi is available. A children's playground, a beach volleyball court, petanque/bocce courts, as well as a waterfront restaurant, a grocery store and snack stand make your stay a pleasant one. Pedal boats, paddle boards and canoes are also available for hire.

## GOOD TO KNOW

- Campsite spaces are available from 14.00 hours and must be cleared by 12.00 hours on the day of departure.
- Infrastructure:
- 8 hectares of camping space
- 270 places for campers
- Sandy beach
- Free WiFi
- Modern, sanitary blocks and sanitary facilities for the disabled
- Campsite station
- Suitable for cyclists
- Pets allowed; dog shower available at the port.
- Restaurant near the lakeshore; groceries and snacks available.
- Nautical activities (stand up paddle boards, pedal boats and canoes)
- Beach volleyball court, children's playground, petanque/bocce and
- ping-pong courts.
- Entertainment for all ages