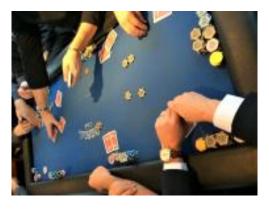

## LAS VEGAS CASINO

Take a boat cruise on the MS Bielersee for an entertaining evening of poker with your friends or colleagues. Once aboard, you will find yourself immersed in a Las Vegas-style atmosphere. Place your bets and try to win one of the prizes awarded to the tournament winners. You are a beginner? Don't worry, a professional will be there to guide you through the evening.