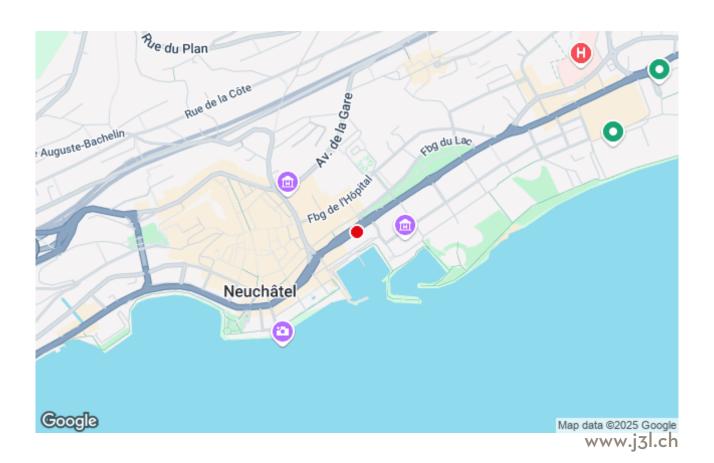

----------------------------------------------------------------------------------------------------|
| From 21 Feb 2025 to 27 Feb 2025<br>Monday - Tuesday<br>Wednesday<br>Thursday<br>Friday<br>Saturday<br>Sunday | 14:00 - 22:00<br>10:00 - 22:00<br>14:00 - 22:00<br>15:30 - 23:00<br>14:00 - 23:00<br>11:00 - 22:00 |
| From 28 Feb 2025 to 6 Mar 2025<br>Monday - Tuesday<br>Wednesday<br>Thursday<br>Friday<br>Saturday<br>Sunday  | 15:30 - 21:00<br>14:00 - 21:00<br>15:30 - 21:00<br>10:00 - 23:00<br>14:00 - 23:00<br>11:00 - 21:00 |
| From 7 Mar 2025 to 9 Mar 2025<br>Friday<br>Saturday<br>Sunday                                                | 15:30 - 23:00<br>14:00 - 23:00<br>11:00 - 21:00                                                    |



## CONTACT

Carrousels Place du Port 2000 Neuchâtel