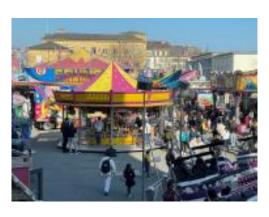

## **CAROUSELS: FUNFAIR**

Let yourself be carried away by the magic of the carousels! Come and enjoy a moment of relaxation and pleasure, where you can whirl and have fun like children.