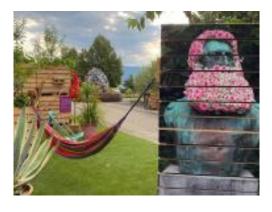

## **EVOLOGIA**

Families and visitors will be delighted to stroll around this site entirely dedicated to nature. A didactic farmyard, a rabbit hill and an educational apiary will tell you a lot about the local fauna. As for plants and flowers, they are put in the spotlight in the extraordinary gardens, the Gulliver's garden and the permaculture area. Without forgetting some original features such as an exhibition of antique tractors and the wool spinning mill.