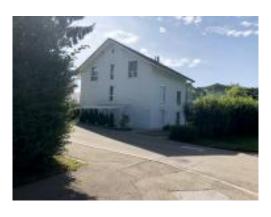

## DAS BLAUE HAUS

The blue house stands on the edge of the forest and all windows look out onto the greenery. There is a comfortable sofa in the living room and TV and board games are available. It has a large open kitchen with a dishwasher, fridge and freezer. The 10 m2 bathroom has a shower and bath.