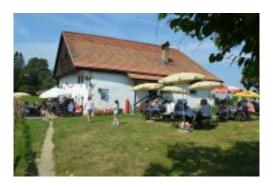

## MÉTAIRIE DE LA GENTIANE

At an altitude of 1108 metres, above the village of Renan, the métairie de la Gentiane is mainly involved in highland breeding and catering. You'll find horses, cows, rabbits and dogs.

## **GOOD TO KNOW**

• Altitude: 1'108 m

Number of indoor seats : 30Number of outdoor seats : 40

Access by car: Les Pontins, Sonvilier
Time on foot till the nearest bus station: 2h
Time on foot till the nearest train station: 1h20