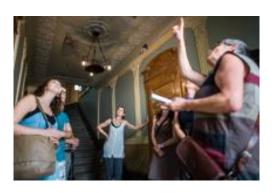

# SCHEDULED GUIDED TOUR: ART NOUVEAU

On this guided tour, you'll discover magnificent Art Nouveau decorations that blend harmoniously into the city's buildings: stairwells, stained glass windows, balconies and the famous crematorium, a gem of the 'Pine Tree' style. A successful combination that gives the watchmakers' city its unique appearance.