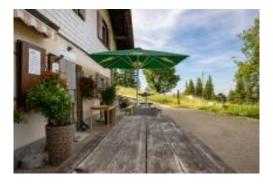

## MÉTAIRIE DE MEURINGUE

With its huge barn and children's playground, the Meuringue Farm Restaurant is an ideal spot for events of all kinds. The farm also offers a brunch on the Sunday of the Federal Day of Thanksgiving ("jeûne fédéral").

## **GOOD TO KNOW**

• Altitude : 1'386 m

Number of indoor seats: 40Number of outdoor seats: 50

Access by car : Cortébert, Prés de Cortébert
Time on foot till the nearest bus station : 2h00

• Facilities adapted for disabled people

• Barn available for group meals

• Since July 2023, the farm restaurants of the Grand Chasseral have been part of Switzerland's living traditions.