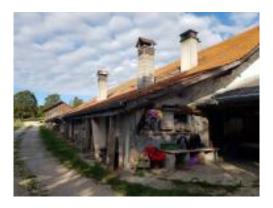

# MÉTAIRIE PIERREFEU

You will find the Pierrefeu Farm Restaurant, one of the most authentic farm restaurants, in the middle of a wooded pasture surrounded by dry stone walls. The way into the restaurant is through the kitchen. The farm also produces Gruyère d'alpage cheese with AOP Chasseral certification.