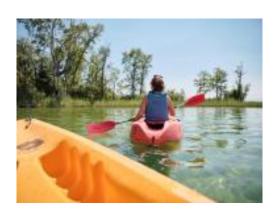

# THE GRANDE CARIÇAIE BY CANOE!

From Lake Neuchâtel, the Grande Cariçaie nature reserve is revealed in a new light. By sailing with a canoe in company of a biologist, the experiences nature differently. No trees or reeds above his field of vision, he embraces the area, and approaches the banks with delicacy to observe the flight of a Great Cormorant, the nest of a Grebe Huppé or the rhythmic swimming of a family of Red-necked Nets.

### **GOOD TO KNOW**

- Without any guarantee of wildlife observation
- · Accompaniment by a biologist
- Departure: 9h00, New Beach (Alphasurf), Estavayer-le-Lac, return to the same place
- Route: Estavayer-le-Lac Autavaux beach
- Clothing adapted for canoeing, approach scope (optional)
- Maximum 8 canoes
- Parking: chargeable parking spaces (free of charge during the off-season)
- Accessible by public transport: yes
- Accessible by car: yes
- When booking: whether or not you need a canoe
- Please note: All outings will be conducted in French only, with the exception of Saturday 12 July and Sunday 20 July 2025, when they will be conducted in German only.
- Estavayer-le-Lac Région declines all responsibility in case of accident. Each participant must take out personal insurance.