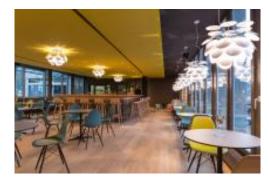

## RESTAURANT BATTENBERG

The Restaurant Battenberg offers every lunchtime, a choice of three menus: vegetarian, meat and 'hit of the week'. On Fridays, a fish menu is added to the menu. A small salad or soup of the day is included in the menus.

In spring/summer, by the fountain, you can also enjoy the magnificent garden and or the spacious terrace, sheltered by tall trees.

Let them surprise you with their tasty, healthy, seasonal and, of course, homemade cuisine!