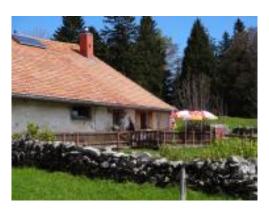

## MÉTAIRIE LA GRANDE MAISON

Small, pleasant farm in the middle of hiker's paradise. Specialities: fondue, toast with mushroom sauce, melted cheese on toast, rösti, cold plate, homemade desserts.

## **GOOD TO KNOW**

• Altitude: 1'275 m

Number of indoor seats : 20Number of outdoor seats : 20-25

• Access by car : Diesse

• Time on foot till the nearest bus station: 1h30

· Closed on Tuesday and Wednesday