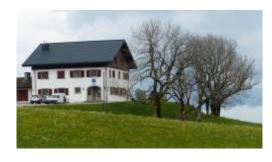

## HÔTEL-RESTAURANT LA WERDTBERG

The Hotel-Restaurant La Werdtberg is located at 1252 meters altitude. On clear days, the terrace offers an exceptional 360° panoramic view. The restaurant has 60 seats and offers a light menu and a seasonal specialties menu for lunch, and a more comprehensive menu in the evening. The restaurant also offers a brunch every last Sunday of the month.