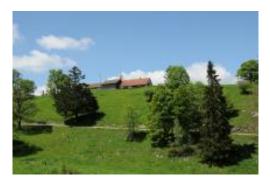

## LA PETITE DOUANNE FARM RESTAURANT

The Petite Douanne Farm Restaurant produces as much mountain cheese as gentian schnapps. Both can be bought direct from the farm. Please note that this farm restaurant is only open during the summer from mid-May to the end of October.

## **GOOD TO KNOW**

• Altitude : 1'303 m

Number of indoor seats : 50Number of outdoor seats : 40

Access by car: Cortébert, Prés de Cortébert
Time on foot till the nearest bus station: 1h30

· Accessible to disabled