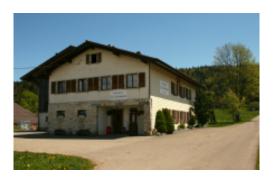

FARM RESTAURANTS, CORTÉBERT

## RESTAURANT LA CUISINIÈRE

This restaurant offers as well as its signature butcher's pork platter and wild game in season. The restaurant also sells meat from its inhouse production (dry and boiled sausages, dry-cured and boiled bacon). A large selection of set menus is available as well.