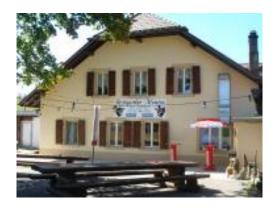

FARM RESTAURANTS, MALLERAY

## BERGERIE DE MALLERAY

Located in the verdant setting of the Montoz mountain range, surrounded by a herd of Angus cattle. It serves fondue bourguignonne to order, as well as steaks, including rib-eye. A butcher's pork platter is also served in October and November.