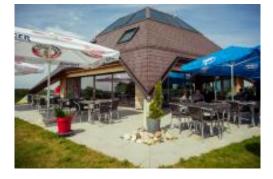

## **RESTAURANT LE COCKPIT**

Situated in the Jura regional Airport in Bressaucourt, the "Cockpit" restaurant has a dining room seating 50 and a fantastic terrasse for 80 people overlooking the tarmac, offering a privileged view of the runway and planes, while also enjoying a beautiful natural setting.