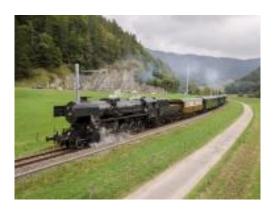

## STEAM TRAIN

A journey back into the steam era: experience train travel, 19th century style, as you discover (or rediscover) the delightful Val-de-Travers countryside. Billowing grey smoke, period carriages and ear-piercing whistles: a nostalgic treat for lovers of yesteryear's trains.