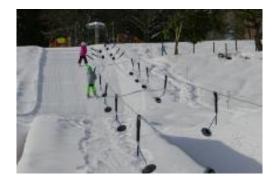

## SKI LIFT MONT-SOLEIL

The Mont-Soleil ski lift offers a 120m track at the arrival of the funicular of Mont-Soleil. The t-bar and the telebob are waiting for families in a friendly atmosphere. This short run is ideal for children, families and beginners. The facilities are open on Wednesdays, Saturdays and Sundays from 1:15pm to 4:45pm as well as on Friday nights (upon reservation), when the slope is lit! Reservations can be made to use the facilities for other half-days (from 10 people). The Restaurant le Manoir sometimes provides self-service snacks.

## GOOD TO KNOW

- Childrens ski lift: 120 m
- Minimum altitude: 1170 m
- Maximum altitude: 1290 m
- Opening hours: Wednesdays, Saturdays and Sundays from 1:15 to 4:45 pm (and Friday evenings from 6:15 to 8:30 pm by reservation).