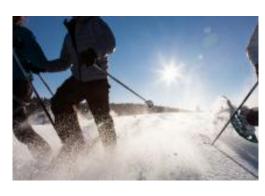

## THE NEUCHÂTEL REGION ON SNOWSHOES

Discover the region on marked paths. The many trails offered will lead you to discover magnificent landscapes and panoramas. An ideal activity to enjoy the splendour of Mother Nature.

During the day or in the evening, we will be happy to accompany you on your tour. A snack with tea and mulled wine is also offered. If you wish, the outing can be followed by a traditional fondue or various tasty dishes typical of the region.