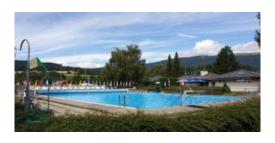

## **CAMPING FRASO-RANCH**

The camping is located at the foot of the Chasseral mountain, 10 minutes drive from the top and 10 minutes drive from the lakes of Neuchâtel and Biel. It is the ideal place to spend pleasant holidays. It offers a large range of activities such as heated swimming pool, bowling, table tennis, children play ground, mini-club (in season), etc... Open from the end of December to the end of October.