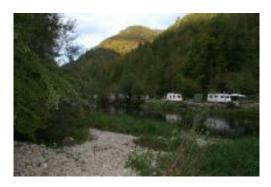

## **CAMPING VIEUX-PONT**

Campsite on the banks of the Doubs River, 400 metres from the village. Peaceful country location.

Easy access, bus stop 400 metres away.

Opening date : Open from April 1st to October 31st

Campsite size : 5'000 m2

Campsite altitude : 450 m

Sites :

- 15 tent sites
- 20 caravan sites
- 4 motorhome sites

10 electric points 2 ablutions

Booking : please contact the owner directly.

With the Jura-Pass, make the most of free public transport and get reductions on a range of activities in the region. For more information and offers: www.juratourisme.ch/jura-pass