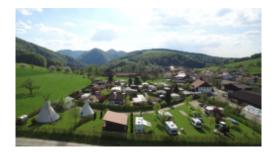

CAMP SITES, REBEUVELIER

## CAMPING DU RAIMEUX

Family campsite next to a small and extremely peaceful country village.

Ideal for nature-lovers, for hiking, for tranquillity and for evenings spent around a bonfire far from the stress of modern living. The campsite also has a covered picnic area equipped with tables, a gas cooker and a fridge available for campers.

Bus stop 200 metres away.

Opening dates :

Residental campground : Open from January 1st to December 31st Campsite for people passing through : Open from April 1st to October 31st

Campsite size : 1,07 ha

Campsite altitude : 670 m